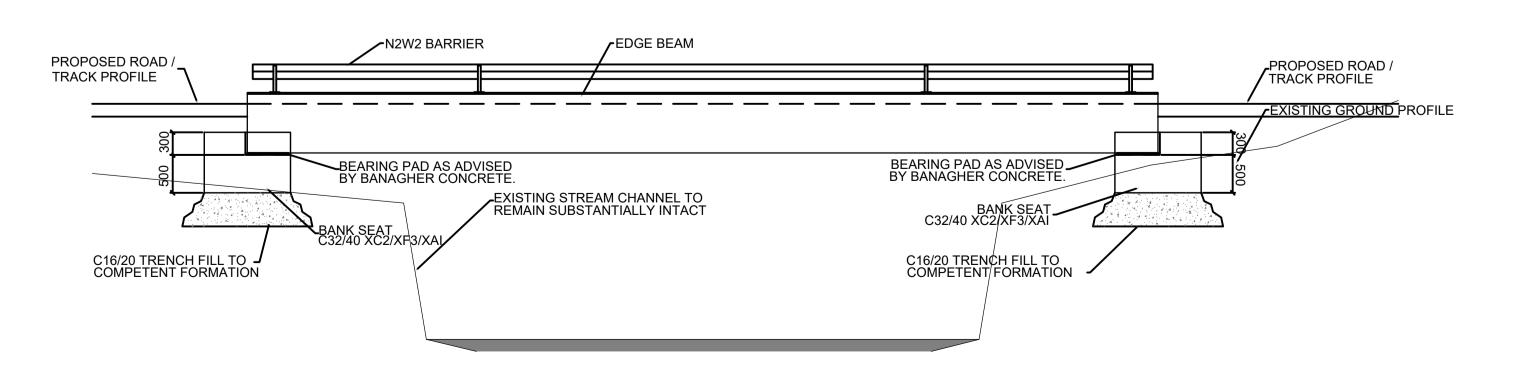

PROJECT NUMBER

05-828

SHEET TITLE

Skeheen Stream
Proposed Crossing

SHEET NUMBER

05828-DR-168