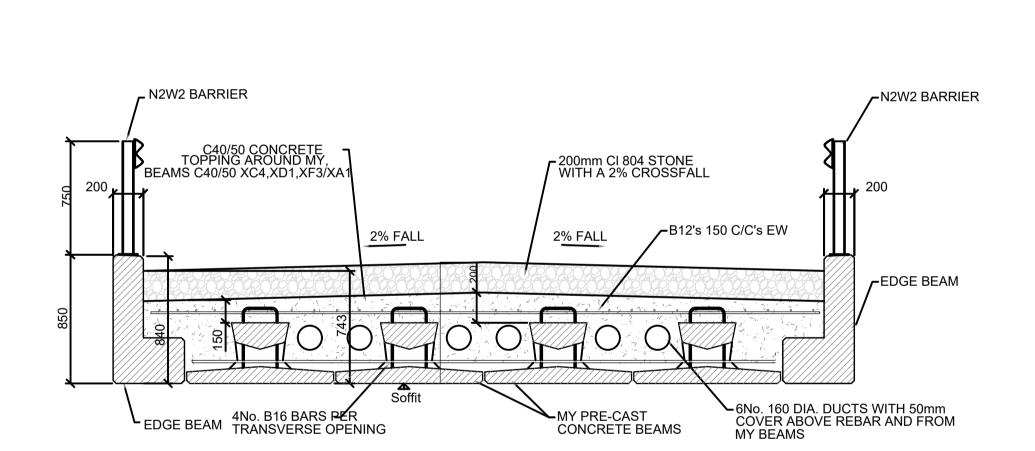

## Coumnagappul WF 110kV Grid Connection

CLIENT

OSI Sheet No: 5692, 5693, 5763, 5764, 5834, 5835, 5905, 5906, 5969, 5969-C, 6025-A, 6025-B, 6025-C, 6025-D, 6026-C

CONSULTANTS

## NOTE

- Path of cable route and location of associated Joint Bays, Link Boxes and Comms Chambers may vary depending on site conditions.
- Other services may be encountered on the route.
  This drawing is to be used only for the purpose of the planning application and is subject to detailed design.

LEGEND: -

| ISSUE/REVISION |
|----------------|
|----------------|

| · |     |            |                     |
|---|-----|------------|---------------------|
| · |     |            |                     |
|   |     |            |                     |
| · |     |            |                     |
|   |     |            |                     |
|   | P1  | 25.01.2023 | Issued For Planning |
|   | I/R | DATE       | DESCRIPTION         |